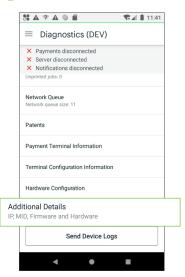

## **Clover Device Name**

- Clover Flex v2
- Clover Flex v3
- · Clover Mini v2
- · Clover Mini v3
- Clover Station Duo v1
- Clover Station Duo v2
- Clover Station Solo

| Model Number | Serial Number Starts With | Device Type    |  |
|--------------|---------------------------|----------------|--|
| C302U        | C032 or C132              | Mini v2        |  |
| C305         | C035                      | Mini v3        |  |
| C403         | C043 or C044 or C143      | Flex v2        |  |
| C405         | C045                      | Flex v3        |  |
| C503         | C053 or C153              | Station Duo v1 |  |
| C505         | C055                      | Station Duo v2 |  |
| C501         | C051                      | Station Solo   |  |

## **How to Determine Device Type**













Example: C403 (C043UQ02240727)

Model Serial