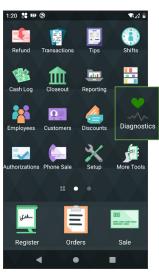

ty.

## **Clover Device Name**

- Clover Flex v2
- Clover Flex v3
- · Clover Mini v2
- · Clover Mini v3
- Clover Station Duo v1
- Clover Station Duo v2
- Clover Station Solo

| Model Number | Serial Number Starts With | Device Type    |  |
|--------------|---------------------------|----------------|--|
| C302U        | C032 or C132              | Mini v2        |  |
| C305         | C035                      | Mini v3        |  |
| C403         | C043 or C044 or C143      | Flex v2        |  |
| C405         | C045                      | Flex v3        |  |
| C503         | C053 or C153              | Station Duo v1 |  |
| C505         | C055                      | Station Duo v2 |  |
| C501         | C051                      | Station Solo   |  |

## **How to Determine Device Type**













Example: C403 (C043UQ02240727)

Model Serial