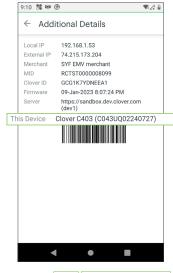

## **How to Determine Device Type**

Example: C403 (C043UQ02240727)

Model Serial